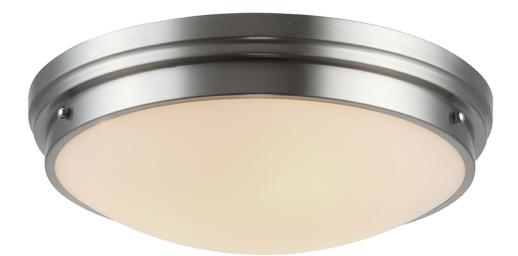

## MXA3542-40 15W

W:13.5" H:4.5" Finish: Satin Nickel Glass:: White Del. Lumen's: 1148 Watts: 15W AC LED CRI:80, CCT:3000K L70/54Khrs Triac Dimmable

## **Optional Finishes**

MXA3542-07 15W (Black) MXA3542-11 15W (Chrome) MXA3542-18 15W (Aged Brass) MXA3542-37 15W (ORB) MXA3542-40 15W (Satin Nickel)

## **Optional Lumen's**

MXA3542-40 15W (Del. Lumen's:1148) MXA3542-40 23W (Del. Lumen's:1631)

5 Year Limited Warranty on AC LED Module. **Modules are replaceable.** Preliminary delivered LED Lumen's, Photometric report available on select models.